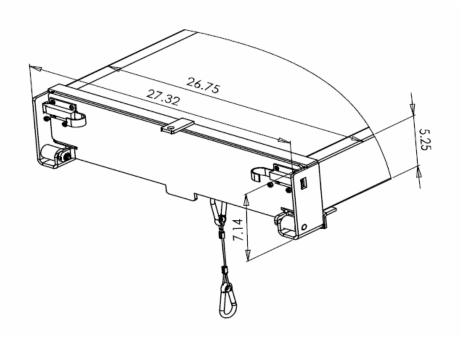

| Enclosure Length | Width & Height of<br>Enclosure Body | Width & Height<br>at Door | Approximate Weight<br>With & Without Lid |
|------------------|-------------------------------------|---------------------------|------------------------------------------|
| 17′ 1 ¾″         | 26 ¾″ x 5 ⁵⁄1₅″                     | 27 ⁵⁄16″ x 7 ⅛″           | 275 lbs / 204 lbs                        |
| 15′ 1 ¾″         | 26 ¾″ x 5 ⁵⁄1₅″                     | 27 ⁵⁄16″ x 7 ⅛″           | 242 lbs / 180 lbs                        |

17' Enclosure for 16' walkramp

15' Enclosure for 14' walkramp