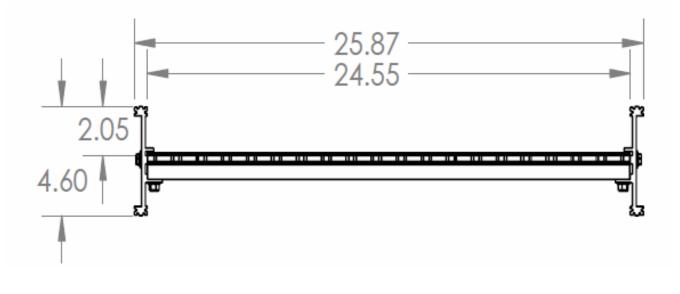

## WALKRAMP

| Nominal<br>Ramp<br>Length | Usable<br>Width | Ramp<br>Width<br>(OD) | Ramp Width<br>at Widest<br>Point (apron) |      | Recommended<br>Deck Height |          | Approx.<br>Weight w/<br>Lift Assist |
|---------------------------|-----------------|-----------------------|------------------------------------------|------|----------------------------|----------|-------------------------------------|
| 16′                       | 24 %″           | 25 %″                 | 26 ¼″                                    | 4 %″ | 56″ - 66″                  | 127 lbs. | 166 lbs.                            |
| 14′                       | 24 %″           | 25 %″                 | 26 ¼″                                    | 4 %″ | 46″ - 55″                  | 115 lbs. | 154 lbs.                            |