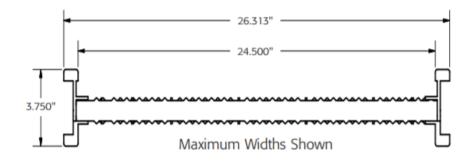

Load Capacity of ramps is 1,000 lbs.

Actual size may vary slightly

Maximum widths are shown.

Narrower custom sizes available in 1" increments: 25-5/16", 24-5/16", 23-5/16", 22-5/16"