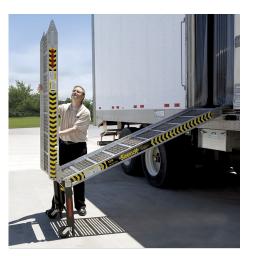

### Ergonomic

Side handles are built in, making transportation and deployment easier and safer.

## Easy to Maneuver

The compact design allows for efficient movement around parking lots, through crowded alleys and in curbside deliveries.

# Improve safety and productivity with the industry's only reversible folding walkramp

- Drivers are able to exit with the walkramp parallel to the trailer
- Double the ramp's lifecycle with the ability to turn panels over when one side wears down
- Large wheels improve performance and maneuverability
- Materials: casted magnesium grating, 6061 T6 side rails and steel bolted fastener