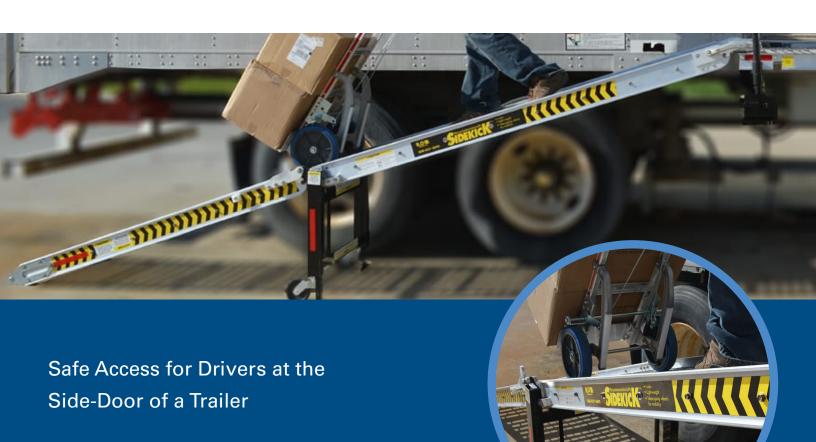

# SidekicK<sup>™</sup> Folding Walkramp

The Only Reversible Folding Walkramp Available

The SidekicK allows drivers to safely access the trailer during deliveries by attaching to the trailer floor or side-door platforms with standard hook attachments. Constructed from casted magnesium, it features a reversible panel design that doubles the life of the walkramp and panels.

## Versatile

Drivers can attach the ramp either to the trailer floor or to a side door platform.

# Improve safety and productivity with the industry's only reversible folding walkramp

- Drivers are able to exit with the walkramp parallel to the trailer
- Double the ramp's lifecycle with the ability to turn panels over when one side wears down
- Large wheels improve performance and maneuverability
- Materials: casted magnesium grating, 6061 T6 side rails and steel bolted fastener