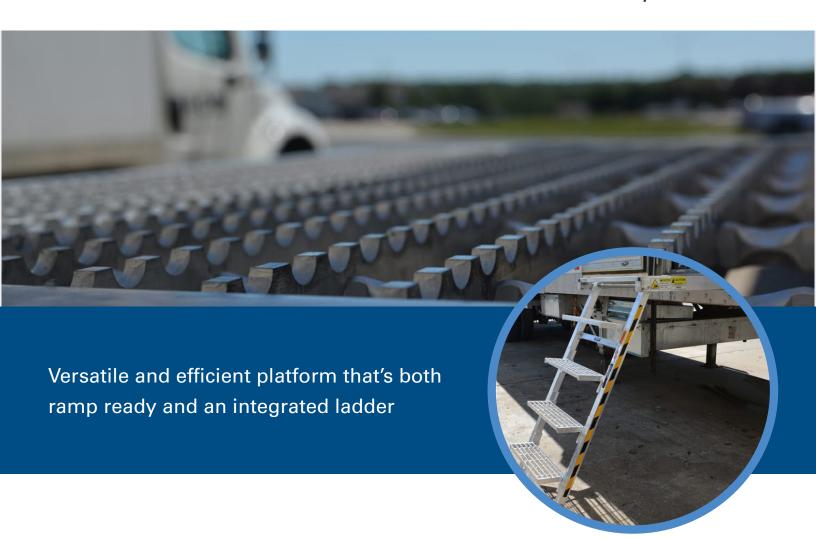

## **Superior Traction**

The serrated walk surface provides superior traction and with each step ice, snow mud and debris fall to the ground.

## Versatility

The flexible design allows drivers to either attach a ramp to the platform or use the retractable ladder to access the trailer.

## Easy to Deploy

Quickly deploy the large TSAP210A Platform at the trailer side door.

| TSAP210A Platform |       |       |                |       |                     |                    |
|-------------------|-------|-------|----------------|-------|---------------------|--------------------|
| MATERIAL          | WIDTH | DEPTH | DECK<br>HEIGHT | STEPS | WEIGHT W/<br>TUNNEL | WEIGHT<br>CAPACITY |
| Aluminum 6061-T6  | 31"   | 36 ½" | 53" - 60"      | 4     | 460 lbs.            | 1000 lbs.*         |