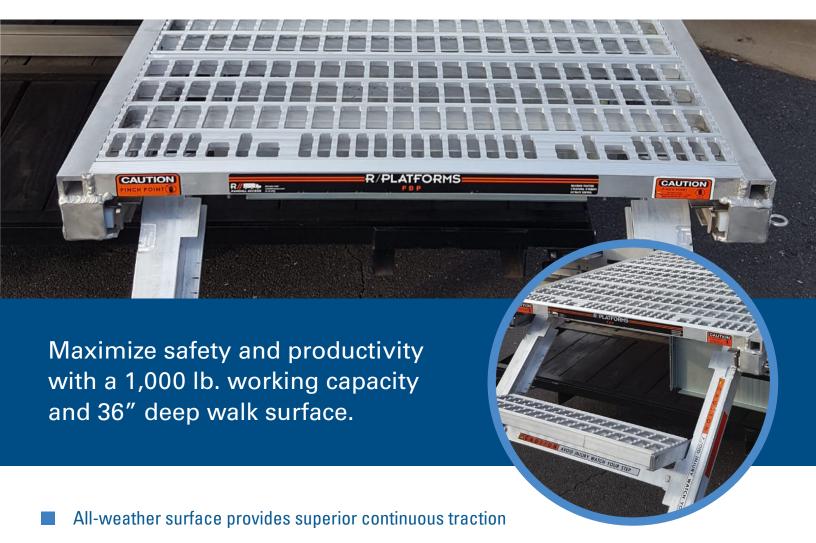

## **FDP 3136LR Platform**

Providing Drivers More Space to Safely Deliver Products

- 36" deep walk surface provides more space for drivers to safely unload products
- 1,000 lb. weight capacity allows platform to feature an integrated ladder and be ramp ready

| FDP 3136LR Specifications |       |       |              |                           |                     |                 |
|---------------------------|-------|-------|--------------|---------------------------|---------------------|-----------------|
| MATERIAL                  | WIDTH | DEPTH | DECK HEIGHTS | REQUIRED TUNNEL<br>HEIGHT | WEIGHT w/<br>TUNNEL | WEIGHT CAPACITY |
| Aluminum 6061 T6          | 31"   | 36"   | 50″-56″      | 4                         | 470 lbs.            | 1,000 lbs.      |