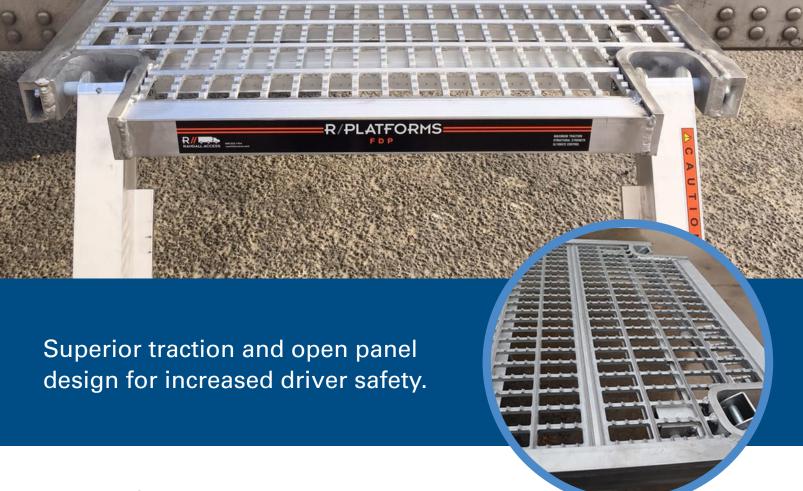

## **FDP 3123L Platform**

Floor Deployed Platform for Easy Access at Any Side Door

- Wide surface provides loading and unloading space
- Spring lock ensures the platform stays in place and disengages on your command
- Randall's signature, all-weather surface provide superior continuous traction