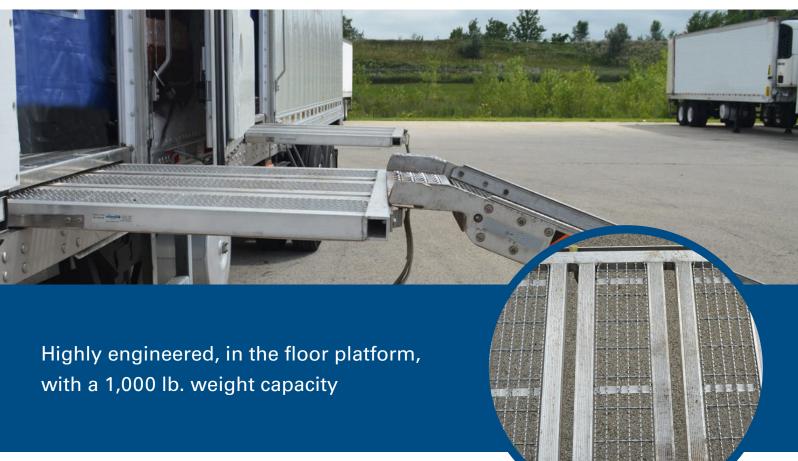

## **Split Platform**

High Capacity Floor Deployed Platform

- 1,000 lb. weight capacity can accommodate a ramp or ladder in parallel or perpendicular positions
- Serrated, open grating work surface offers slip-resistant access in any work environment or weather conditions
- 1-1/2" space between panel segments allows the platform to straddle floor-support beams within the tunnel