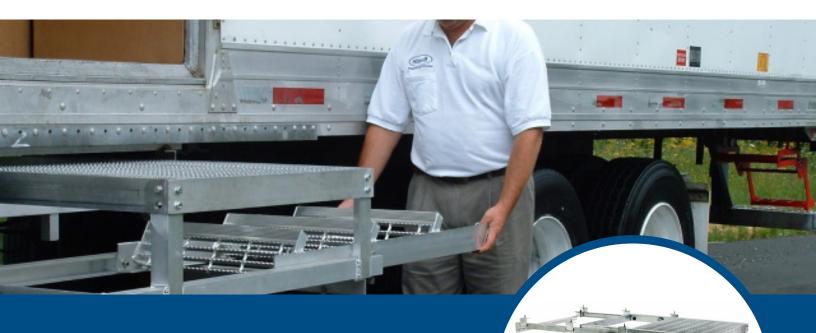

## **Under Floor Platform**

The little sister to the F600 - Deploys and stows in seconds

- Easily mounts under to the trailer cross members and comes equipped with an automatic safety latch
- Serrated, open grating work surface offers slip-resistant access in any work environment or weather conditions

| F100   |                  |         |       |                  |          |                    |
|--------|------------------|---------|-------|------------------|----------|--------------------|
| MODEL  | MATERIAL         | WIDTH   | DEPTH | MOUNTING<br>SIZE | WEIGHT   | WEIGHT<br>CAPACITY |
| F100HD | Steel Heavy-Duty | 33"     | 26"   | 38" W x 48" D    | 92 lbs.  | 450 lbs.           |
| F102   | Aluminum         | 33-1/4" | 26"   | 38" W x 48" D    | 90 lbs.  | 350 lbs.           |
| F105HD | Steel Heavy-Duty | 33"     | 21"   | 38" W x 30" D    | 64 lbs.  | 450 lbs.           |
| F110   | Steel            | 40"     | 30"   | 45" W x 60" D    | 125 lbs. | 450 lbs.           |