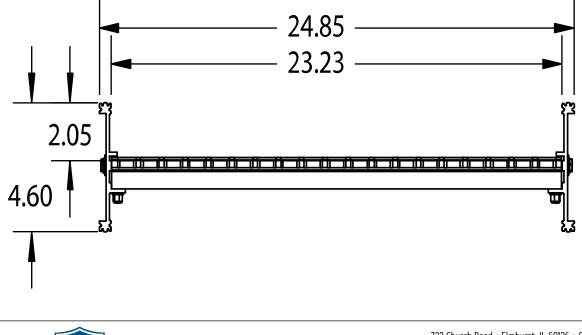

## RANDALL STRAIGHT WALKRAMP (NARROW) SPECIFICATION CHART

## NARROW WALKRAMP

| Nominal Ramp<br>Length | Usable<br>Width | Ramp<br>Width | Ramp<br>Height | Recommended<br>Deck Height | Approximate<br>Weight |
|------------------------|-----------------|---------------|----------------|----------------------------|-----------------------|
| 16′                    | 23 ¼″           | 24 %″         | 4 %″           | 56″ - 66″                  | 122                   |
| 14′                    | 23 ¼″           | 24 %″         | 4 %″           | 47″ - 56″                  | 110                   |

Load capacity of ramps is 1000 lbs

Testing of ramps was conducted between 15 and 20 degrees Load tests were conducted with a 500 lbs load and 225 lbs driver