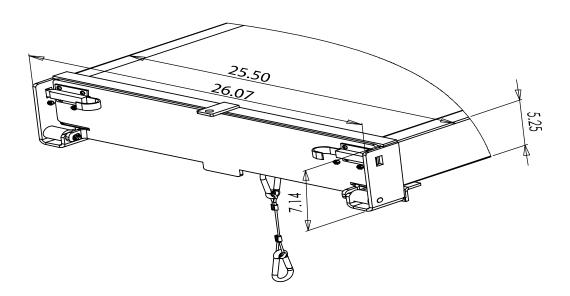

## NARROW ENCLOSURE

| Enclosure Length | Width & Height of<br>Enclosure Body | Width & Height<br>at Door | Approximate Weight<br>With & Without Lid |
|------------------|-------------------------------------|---------------------------|------------------------------------------|
| 17′ 1 ¾″         | 25 ½″ x 5 ⁵⁄ı₅″                     | 26 1⁄16″ x 7-1⁄8″         | 292 lbs / 206 lbs                        |
| 15′ 1 ¾″         | 25 ½″ x 5 ⁵⁄ı₅″                     | 26 1⁄16″ x 7-1⁄8″         | 262 lbs / 185 lbs                        |

17' Enclosure for 16' walkramp

15' Enclosure for 14' walkramps