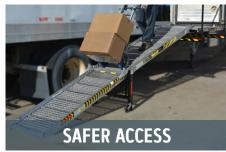

## SIDEKICK<sup>TM</sup> Folding Walkramp

The folding SidekicK™ Walkramp from ROM provides safe access for drivers at the side-door of a trailer.

Side handles are built into the SidekicK™ making transportation and deployment easier.

The design of the SidekicK<sup>™</sup> allows drivers to attach the ramp either to the trailer floor or to a side door platform.

The compact and easy-to-maneuver design allows for efficient movement around parking lots, through crowded alleys and in curbside deliveries.