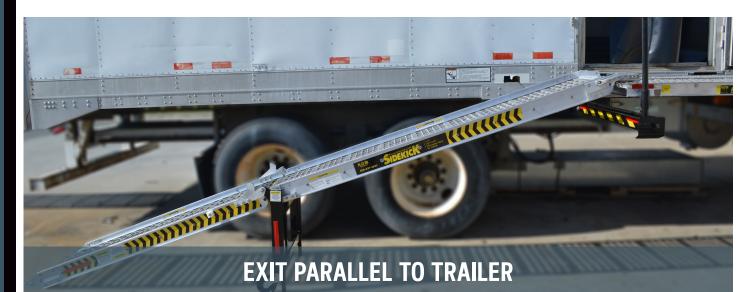

## SIDEKICK<sup>TM</sup> Folding Walkramp

The folding SidekicK™ Walkramp from ROM provides safe access for drivers at the side-door of a trailer.

Side handles are built into the SidekicK™ making transportation and deployment easier.

## MATERIALS

- Lightweight cast-magnesium grating
- Aluminum side rails
- Steel bolted fastener

722 Church Road • Elmhurst, IL 60126 • 800-323-7424 All Rights Reserved. www.sftruckandtrailer.net

The SidekicK<sup>™</sup> Folding Walkramp allows drives to exit parallel to the trailer.