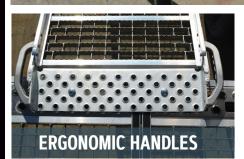

## SIDEKICK<sup>TM</sup> Folding Walkramp

The folding SidekicK™ Walkramp from ROM provides safe access for drivers at the side-door of a trailer.

Side handles are built into the SidekicK™ making transportation and deployment easier.