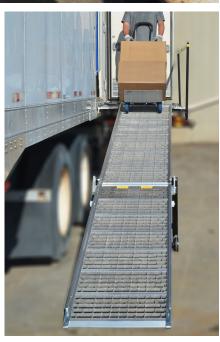

## MATERIALS

- Lightweight cast-magnesium grating
- Aluminum side rails
- Steel bolted fastener

722 Church Road • Elmhurst, IL 60126 • 800-323-7424 All Rights Reserved. www.sftruckandtrailer.net

The SidekicK<sup>™</sup> Folding Walkramp allows drives to exit parallel to the trailer.