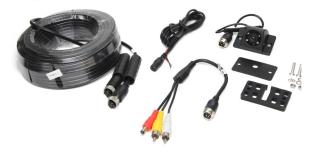

## STANDARD SYSTEM INCLUDES:

- 1- 7" replacement mirror monitor with 3 channel power harness
- 1 CCD waterproof backup camera with 18 infra-red illuminators
- 1-66' camera cable