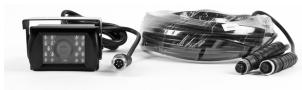

The rear camera features a 130-degree viewing angle camera boasts 18 infra-red illuminators providing night vision, and a built-in microphone.

## STANDARD SYSTEM INCLUDES:

- 1- 7" replacement mirror monitor with 3 channel power harness
- 1 CCD waterproof backup camera with 18 infra-red illuminators
- 1-66' camera cable