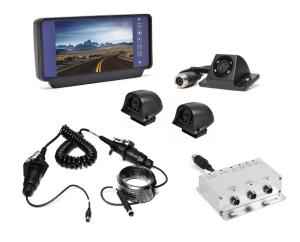

## WIRED BACKUP CAMERA: REAR VIEW MIRROR

Replace your existing rear view mirror with a 7" TFT LCD digital mirror monitor. It comes with a three channel power harness, a built-in speaker, distance grid lines that can be turned on or off and touch screen buttons to control all settings.

The rear camera features a 130-degree viewing angle camera boasts 18 infra-red illuminators providing night vision, and a built-in microphone.

## STANDARD SYSTEM INCLUDES:

- 1- 7" replacement mirror monitor with 3 channel power harness
- 1 CCD waterproof backup camera with 18 infra-red illuminators
- 1-66' camera cable

## **OPTION 1: REAR SURFACE MOUNT CAMERA**

Surface mount rear camera easily mounts at the back of the vehicle and provides a 170-degree viewing angle

## OPTION 2: REAR SURFACE MOUNT CAMERA AND SIDE CAMERAS

Side cameras provide a 120-degree viewing angle with 9 infra-red illuminators providing night vision.