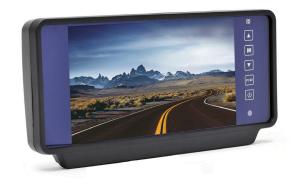

## WIRED BACKUP CAMERA: REAR VIEW MIRROR

Replace your existing rear view mirror with a 7" TFT LCD digital mirror monitor. It comes with a three channel power harness, a built-in speaker, distance grid lines that can be turned on or off and touch screen buttons to control all settings.