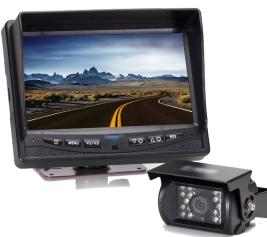

## WIRED BACKUP CAMERA SYSTEM: 7" MONITOR

The 7" Wired Backup System is complete with a crystal clear 7" TFT LCD DIGITAL COLOR monitor with mirror image capability and distance grid lines, a 3 channel multiplexer with automatic system switch, one 130° CCD camera with 50 foot infra-red night vision.

## Standard System includes:

- 1 Color CCD Weatherproof Camera with Infra-Red Illuminators
- 1 7" TFT LCD Color Monitor with Universal Mount
- 1 Trailer Quick Connect/Disconnect Kit
- 1 3 Channel Multiplexer Control Unit
- 1 Remote Control
- 1 Double RCA + Power Converter (To Connect External Audio, Video, and Power)
- 1 66' Camera Cable
- 1 Screw Kit for Installation