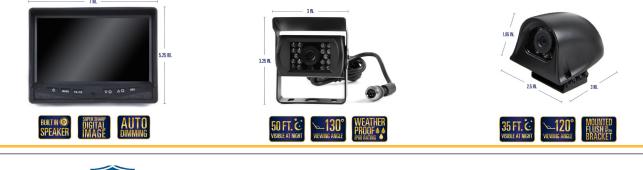

## WIRED BACKUP CAMERA SYSTEM: 7" MONITOR

The 7" Wired Backup System is complete with a crystal clear 7" TFT LCD DIGITAL COLOR monitor with mirror image capability and distance grid lines, a 3 channel multiplexer with automatic system switch, one 130° CCD camera with 50 foot infra-red night vision.

## Standard System includes:

- 1 Color CCD Weatherproof Camera with Infra-Red Illuminators
- 1 7" TFT LCD Color Monitor with Universal Mount
- 1 Trailer Quick Connect/Disconnect Kit
- 1 3 Channel Multiplexer Control Unit
- 1 Remote Control
- 1 Double RCA + Power Converter (To Connect External Audio, Video, and Power)
- 1 66' Camera Cable
- 1 Screw Kit for Installation