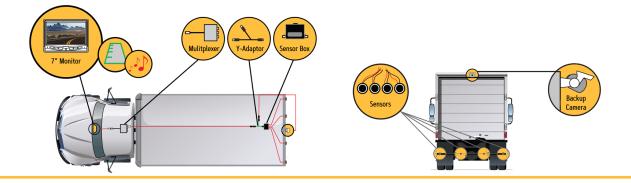

## **OPTION: INTEGRATED AUDIBLE REAR SENSORS**

Rear backup sensors integrate flawlessly into the backup camera system alerting the driver audibly to potential hazards behind the vehicle. These sensors also display on the monitor the distance behind the vehicle.

## OPTION: DRIVER AND CURB SIDE CAMERAS

Side view cameras can be added to the driver and curb side of your truck. Expanding the view available for driver to see pedestrians, obstacles or other vehicles when changing lanes.