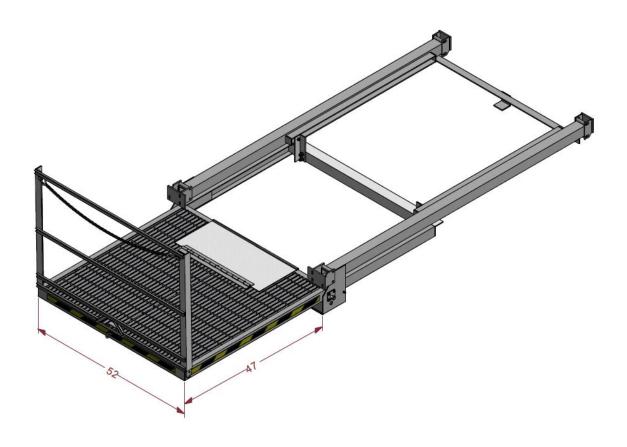

## **Bustin F600 Series Platforms Specification Chart**

| Part # | Material | Landing<br>Width | Landing<br>Depth | Deck<br>Level | Steps | Weight   | Weight<br>Capacity | Required<br>Mounting Area |
|--------|----------|------------------|------------------|---------------|-------|----------|--------------------|---------------------------|
| F-600A | Alum.    | 52"              | 47"              | N/A           | N/A   | 200 lbs. | 600 lbs.           | 60" W x 96" D             |
| F601A  | Alum.    | 52"              | 47"              | N/A           | N/A   | 200 lbs. | 600 lbs.           | 60" W x 102" D            |