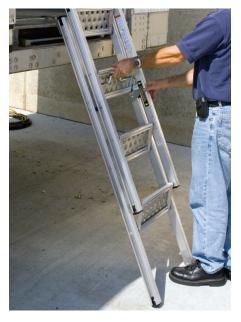

#### Adjustable Angles

Four adjustable step angles ensure safe footing on any surface.

#### Safety Handle

The double handrail design helps ensure 3 points of contact.