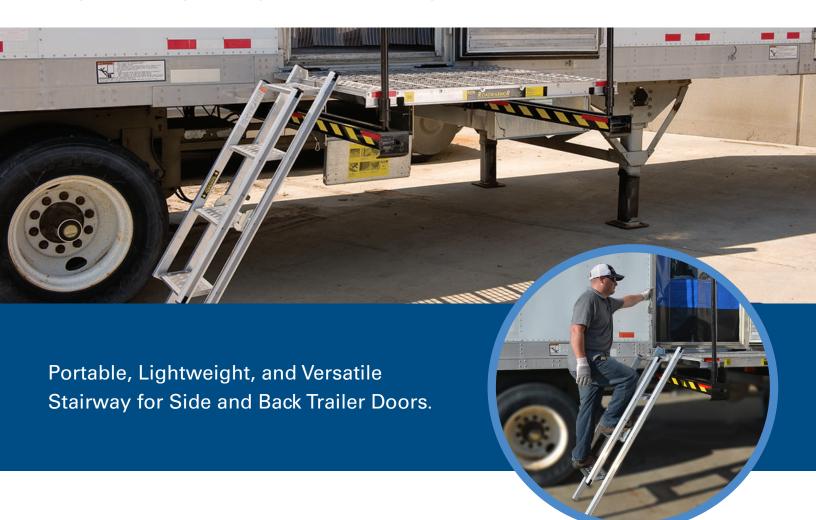

## **SideStep<sup>™</sup> Portable Ladder**

High-Strength, High-Mobility, High-Performer

#### Adaptable

The ladder can be used at the back door, side door, or with a platform.

# SideStep<sup>™</sup> Portable Ladder