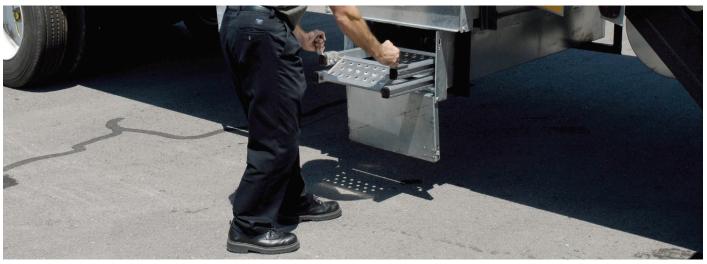

### **Optional Enclosed Ladder Carrier**

| SideStep Portable Ladder Specifications |              |       |         |                 |
|-----------------------------------------|--------------|-------|---------|-----------------|
| MATERIAL                                | HEIGHT RANGE | STEPS | WEIGHT  | WEIGHT CAPACITY |
| Aluminum 6061-T6                        | 56"          | 4     | 30 lbs. | 500 lbs.        |