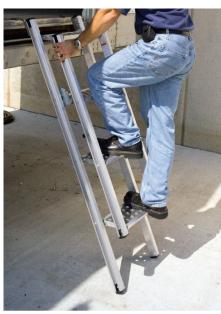

## **SideStep<sup>™</sup> Portable Ladder**

High-Strength, High-Mobility, High-Performer

#### Adjustable Angles

Four adjustable step angles ensure safe footing on any surface.

#### Safety Handle

The double handrail design helps ensure 3 points of contact.