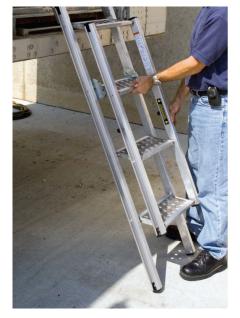

#### Adjustable Angles

Four adjustable step angles ensure safe footing on any surface.

#### Safety Handle

The double handrail design helps ensure 3 points of contact.