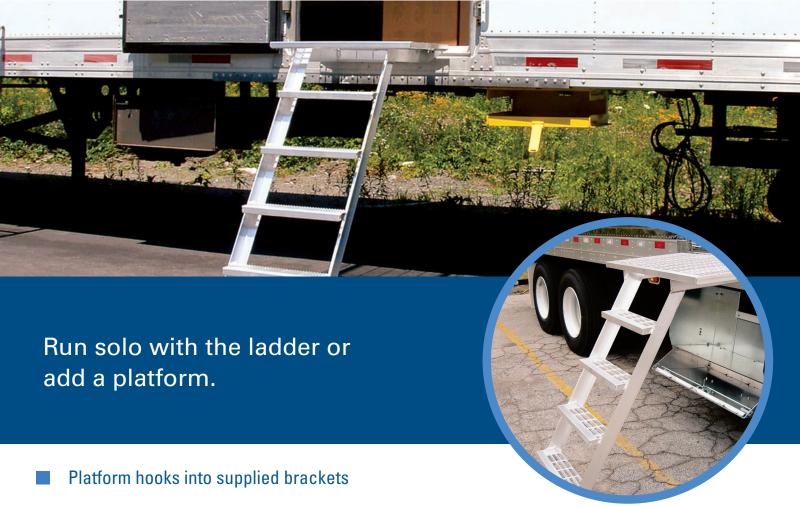

## Portable Ladder & Platform Bustin

Versatile, Portable, and Lightweight System

- Walk surface made with slip-resistant safety grating
- Portable ladder uses durable steel hooks to attach to flat bar strap

| Ladder & Platform Combination Specifications |               |                |       |              |                 |  |  |
|----------------------------------------------|---------------|----------------|-------|--------------|-----------------|--|--|
| MATERIAL                                     | LANDING WIDTH | LANDING DEPTH  | STEPS | WEIGHT       | WEIGHT CAPACITY |  |  |
| Aluminum                                     | 21" - 40"     | 18" - 22 1/16" | 4     | 40 - 45 lbs. | 350 lbs.        |  |  |