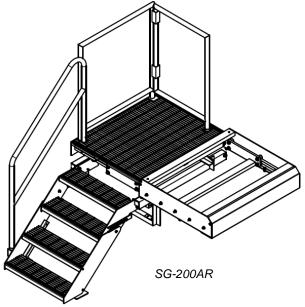

## Bustin Slide & Go Platform SG-200 Series Specification Chart

| Part #   | Description                                    | Platform<br>Depth | Platform<br>Width | Stair<br>Width | Intended<br>Platform<br>Height | Approx.<br>Weight |
|----------|------------------------------------------------|-------------------|-------------------|----------------|--------------------------------|-------------------|
| SG-200AL | Side Door Platform<br>Left Hand Stairs w/Rail  |                   | 43"               | 30"            | 36-7/8" – 43-1/4"              | 400 lbs.          |
| SG-200AR | Side Door Platform<br>Right Hand Stairs w/Rail | 36-1/2"           |                   |                |                                |                   |