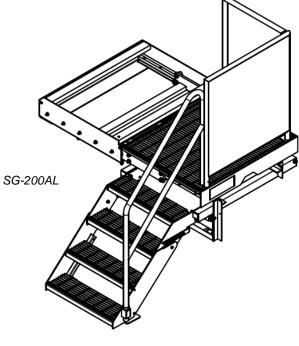

## Bustin Slide & Go Platform SG-200 Series Specification Chart

| Part #   | Description                                    | Platform<br>Depth | Platform<br>Width | Stair<br>Width | Intended<br>Platform<br>Height | Approx.<br>Weight |
|----------|------------------------------------------------|-------------------|-------------------|----------------|--------------------------------|-------------------|
| SG-200AL | Side Door Platform<br>Left Hand Stairs w/Rail  |                   | 43"               | 30"            | 36-7/8" – 43-1/4"              | 400 lbs.          |
| SG-200AR | Side Door Platform<br>Right Hand Stairs w/Rail | 36-1/2"           |                   |                |                                |                   |