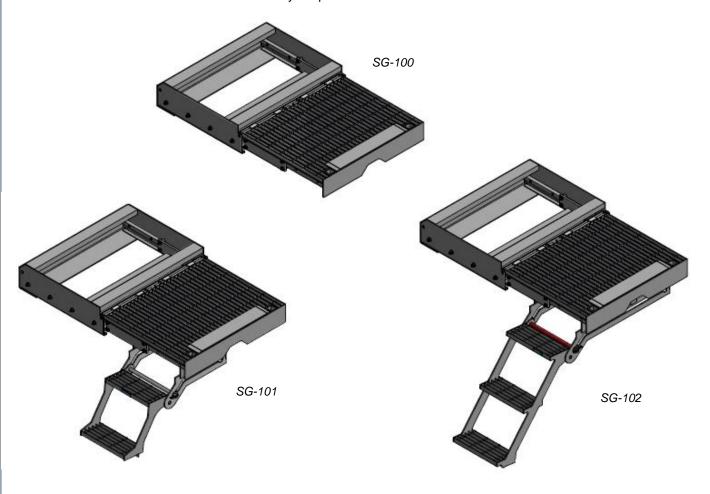

## Bustin Slide & Go Platform SG-100 Series Specification Chart

| Part # | Description                             | Depth | Width | Intended<br>Platform<br>Height | Approx.<br>Weight | Platform<br>Weight<br>Capacity | Step<br>Weight<br>Capacity |
|--------|-----------------------------------------|-------|-------|--------------------------------|-------------------|--------------------------------|----------------------------|
| SG-100 | Platform only                           | 26"   | 33"   | >10"                           | 170 lbs.          | 600 lbs.                       | N/A                        |
| SG-101 | Platform w/ DB0201<br>2-Step Slide Away |       |       | 36" - 42"                      | 205 lbs.          |                                | 350 lbs.                   |
| SG-102 | Platform w/ DB0202<br>3-Step Slide Away |       |       | 44" - 52"                      | 218 lbs.          |                                | 350 lbs.                   |

Aluminum Platform with Steel Slide Away Steps