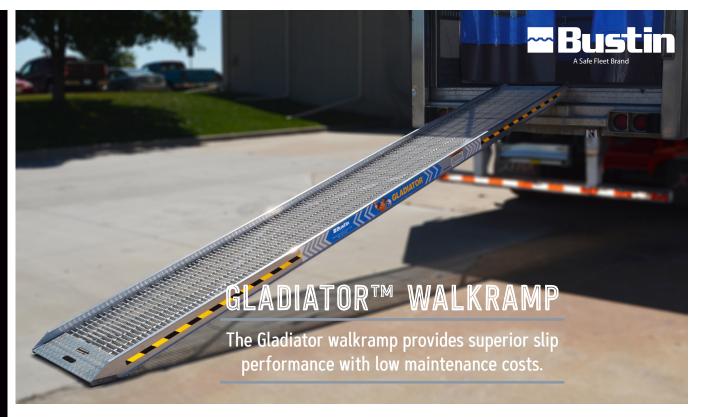

The lightweight, aluminum design makes deploying the Gladiator walkramp quick and easy.

A serrated walk surface provides superior traction with every step.

Built-in hand grips enhance quick and easy set-up and storage.