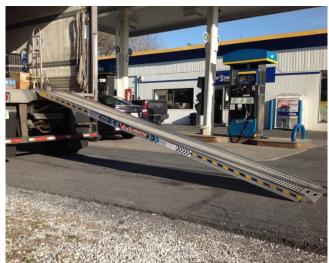

## **MATERIALS**

- Lightweight aluminum
- All-welded construction

Lift Assist available with 14' and 16' ramp lengths.

Optional, fully enclosed carrier available with 14' and 16' ramp lengths.

| SPECIFICATIONS      |               |                 |                |                         |                    |               |
|---------------------|---------------|-----------------|----------------|-------------------------|--------------------|---------------|
| NOMINAL RAMP LENGTH | RAMP<br>WIDTH | USABLE<br>WIDTH | RAMP<br>HEIGHT | RECOMMENDED DECK HEIGHT | APPROXIMATE WEIGHT | LOAD CAPACITY |
| 16′                 | 25 %″         | 24"             | 4 ½″           | 57" - 64"               | 105 lbs.           | 1000 lbs.     |
| 14′                 | 25 %"         | 24"             | 4 ½"           | 48" - 56"               | 91 lbs.            | 1000 lbs.     |
| 12′                 | 25 %"         | 24"             | 4 ½"           | 40" - 47"               | 80 lbs.            | 1000 lbs.     |
| 10′                 | 25 %"         | 24"             | 4 ½"           | 31" - 39"               | 68 lbs.            | 1000 lbs.     |
| 8′                  | 25 %"         | 24"             | 4 ½"           | 22" - 30"               | 56 lbs.            | 1000 lbs.     |