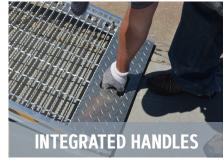

The lightweight, aluminum design makes deploying the Gladiator walkramp quick and easy.

A serrated walk surface provides superior traction with every step.

Built-in hand grips enhance quick and easy set-up and storage.