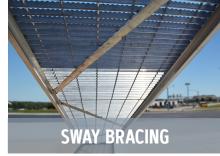

Ramps that are greater than 12' in length feature integral sway bracing for enhanced stability.