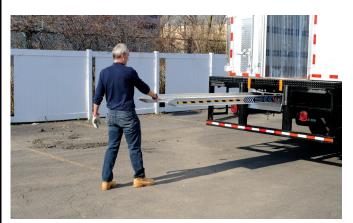

The lightweight, aluminum design makes deploying the Gladiator walkramp quick and easy.

A serrated walk surface provides superior traction with every step.

Built-in hand grips enhance quick and easy set-up and storage.