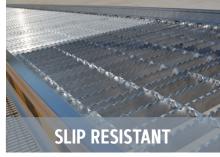

The lightweight, aluminum design makes deploying the Gladiator walkramp quick and easy.

A serrated walk surface provides superior traction with every step.

Built-in hand grips enhance quick and easy set-up and storage.

Ramps that are greater than 12' in length feature integral sway bracing for enhanced stability.