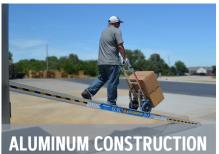

The lightweight, aluminum design makes deploying the Gladiator walkramp quick and easy.

A serrated walk surface provides superior traction with every step.

Built-in hand grips enhance quick and easy set-up and storage.