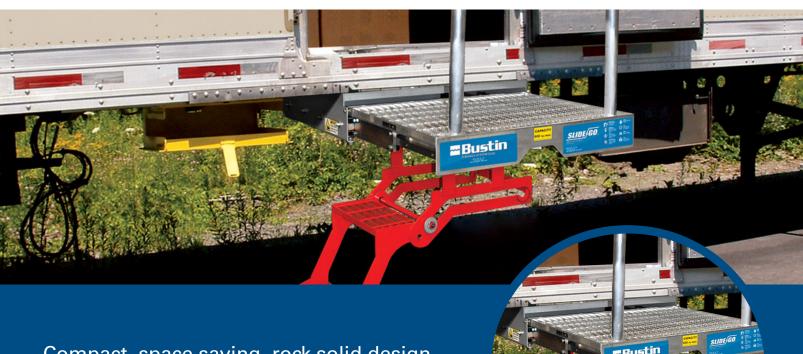

## Compact Under the Floor Platform

Compact, space saving, rock solid design with reliable stability

- Available as a platform only or with retractable steps
- Ideal for side door deliveries where limited space is available
- Easily retrofittable bolts directly to the trailer frame

| SLIDE & GO™ |          |       |       |                               |       |          |                    |                  |
|-------------|----------|-------|-------|-------------------------------|-------|----------|--------------------|------------------|
| MODEL       | MATERIAL | WIDTH | DEPTH | TOP OF<br>GRATING             | STEPS | WEIGHT   | WEIGHT<br>CAPACITY | STEP<br>CAPACITY |
| SG-100      | Aluminum | 33"   | 26"   | 0"                            | N/A   | 170 lbs. | 600 lbs.           | N/A              |
| SG-101      | Aluminum | 33"   | 26"   | 2" below<br>body<br>crossbars | 2     | 205 lbs. | 600 lbs.           | 350 lbs.         |
| SG-102      | Aluminum | 33"   | 26"   | 010005410                     | 3     | 218 lbs. | 600 lbs.           | 350 lbs.         |