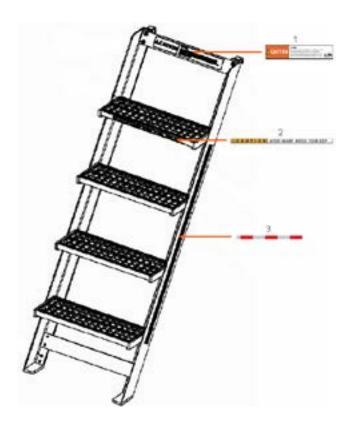

# **Label Kit, Portable Ladder**

# Label Kit, Portable Ladder, Part No. 05-26-1083

| Item # | Part Description                       | Quantity |
|--------|----------------------------------------|----------|
| 1      | LABEL, LADDER, MAIN CAUTION            | 1        |
| 2      | LABEL, LP RAMPS, "WATCH YOUR STEP"     | 1        |
| 3      | TAPE, REFLECTIVE, RED-WHITE, 1"W x 36" | 2        |