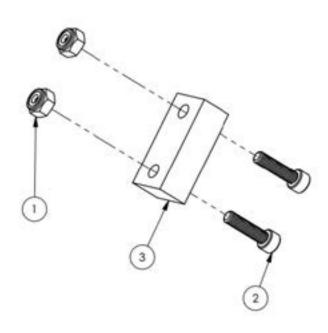

# Slide Block Kit, Portable Ladder

#### Side Block Kit, Portable Ladder, Part No. 05-26-1037

| Item # | Part Description                 | Quantity |
|--------|----------------------------------|----------|
| 1      | HLNN, # 10-32, SS                | 2        |
| 2      | SHCS, # 10-32 x 3/4, SS          | 2        |
| 3      | SIDE BLOCK, PORTABLE LADDER ASSY | 1        |