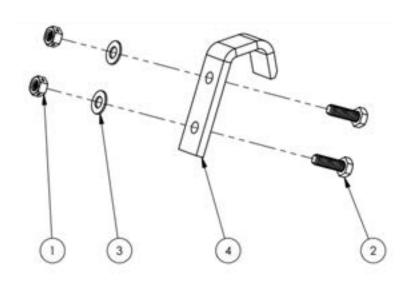

#### **Hook Kit, Portable Ladder**

#### Hook Kit, Portable Ladder, Part No. 05-26-1036

| Item # | Part Description                        | Quantity |
|--------|-----------------------------------------|----------|
| 1      | HLNC, 5/16"-18, G8, CAD                 | 2        |
| 2      | HHCS, 5/16"-18 x 1", G8, CAD            | 2        |
| 3      | WASHER 11/32 ID X 11/16 OD X .05 T, CAD | 2        |
| 4      | HOOK, PORTABLE LADDER ASSY              | 1        |