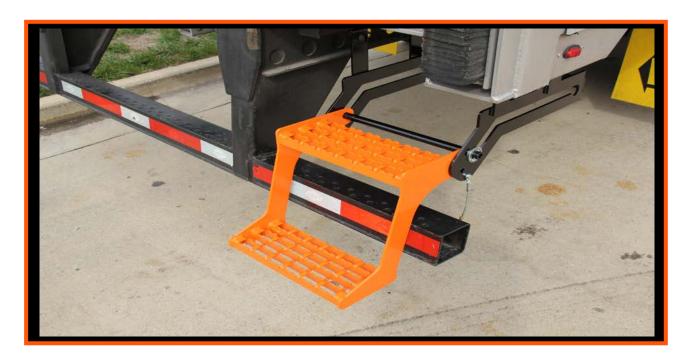

#### **Step Assembly Kit**

## Step Assembly Kit, Part No. 01-26-1004

| Item No. | Part Description                              | Quantity |
|----------|-----------------------------------------------|----------|
|          |                                               |          |
| 1        | Frame Weldment, Step-2 Assembly               | 1        |
| 2        | FW, 15/16"ID x 1-3/4"OD x .125 T, ZN          | 2        |
| 3        | 5/32"Dia. 1-1/2"L Standard Cotter Pin, ZN     | 2        |
| 4        | Pivot Pipe, 1/2" Sched. 80, R Step-2 Assembly | 1        |
| 5        | Steps Weldment, Step-2 Assembly               | 1        |