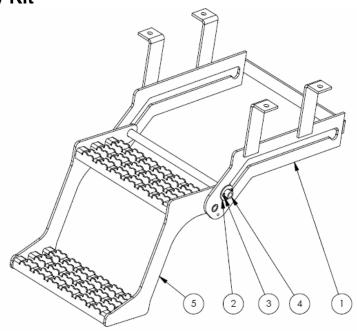

#### **Step Assembly Kit**

## Step Assembly Kit, Part No. 01-26-1004

| Item No. | Part Description                              | Quantity |
|----------|-----------------------------------------------|----------|
|          |                                               |          |
| 1        | Frame Weldment, Step-2 Assembly               | 1        |
| 2        | FW, 15/16"ID x 1-3/4"OD x .125 T, ZN          | 2        |
| 3        | 5/32"Dia. 1-1/2"L Standard Cotter Pin, ZN     | 2        |
| 4        | Pivot Pipe, 1/2" Sched. 80, R Step-2 Assembly | 1        |
| 5        | Steps Weldment, Step-2 Assembly               | 1        |