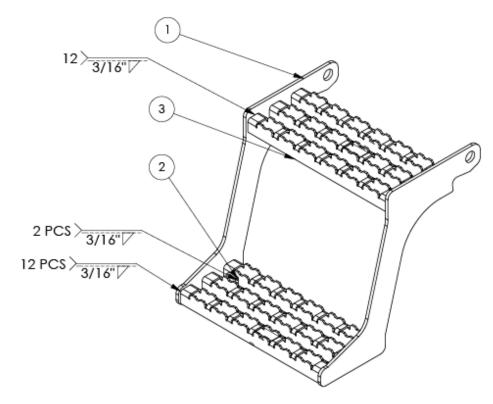

#### **Steps Weldment Kit**

#### Steps Weldment Kit, Part No. 03-26-1018

| Item No. | Part Description               | Quantity |
|----------|--------------------------------|----------|
| 1        | Stringer, R Step-2 Assembly    | 2        |
| 2        | Stop Tab, R Step-2 Assembly    | 1        |
| 3        | Stair Tread, R Step-2 Assembly | 1        |