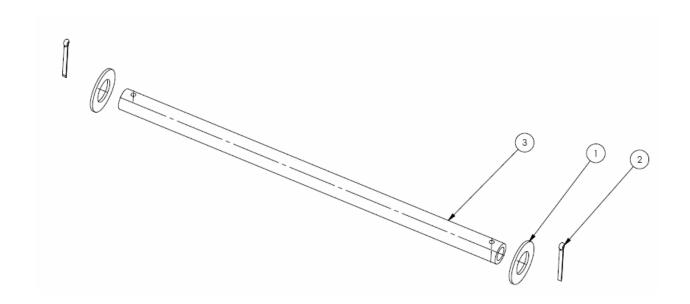

#### **Pivot Pipe Kit**

#### Pivot Pipe Kit, Part No. 05-26-1001

| Item No. | Part Description                              | Quantity |
|----------|-----------------------------------------------|----------|
| 1        | FW, 15/16"ID x 1-3/4"OD x .125 T, ZN          | 2        |
| 2        | Pin, Cotter, 5/32"Dia. 1-1/2"L, ZN            | 2        |
| 3        | Pivot Pipe, 1/2" Sched. 80, R Step-2 Assembly | 1        |