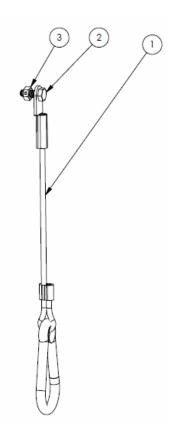

#### **Cable Kit**

#### Cable Kit, Part No. 04-26-1000

| Item No. | Part Description             | Quantity |
|----------|------------------------------|----------|
| 1        | Cable Assembly, R-Step 2     | 1        |
| 2        | HHCS, 1/4"-20 x 3/4", G8, ZN | 1        |
| 3        | HLNC, 1/4-20, ZN             | 1        |