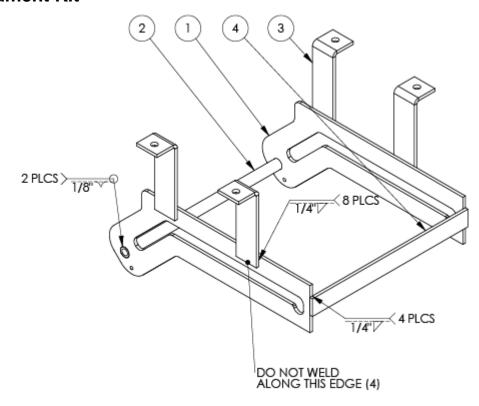

#### **Frame Weldment Kit**

### Frame Weldment Kit, Part No. 03-26-1008

| Item No. | Part Description                        | Quantity |
|----------|-----------------------------------------|----------|
| 1        | Guide PLT, R Step-2 Assembly            | 2        |
| 2        | Pipe, 1/2" Sched. 80, R Step-2 Assembly | 1        |
| 3        | Mounting Bracket, R Step-2 Assembly     | 4        |
| 4        | Tie Bar, R Step-2 Assembly              | 1        |