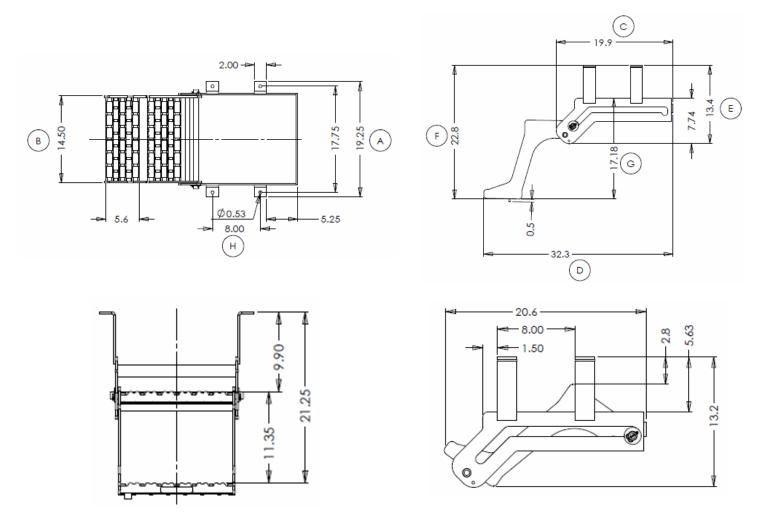

## R/STEPS=

R/Steps - 2

**R/Steps-2 Specifications:** 

| _     | Width   |         | Length |         |         | Height  | Mounting<br>Space |    |        |
|-------|---------|---------|--------|---------|---------|---------|-------------------|----|--------|
| Steps | Α       | В       | С      | D       | Е       | F       | G                 | н  | Weight |
| 2     | 19-1/4" | 14-1/2" | 20"    | 32-1/2" | 13-1/2" | 22-3/4" | 17-1/4"           | 8" | 32 LBS |