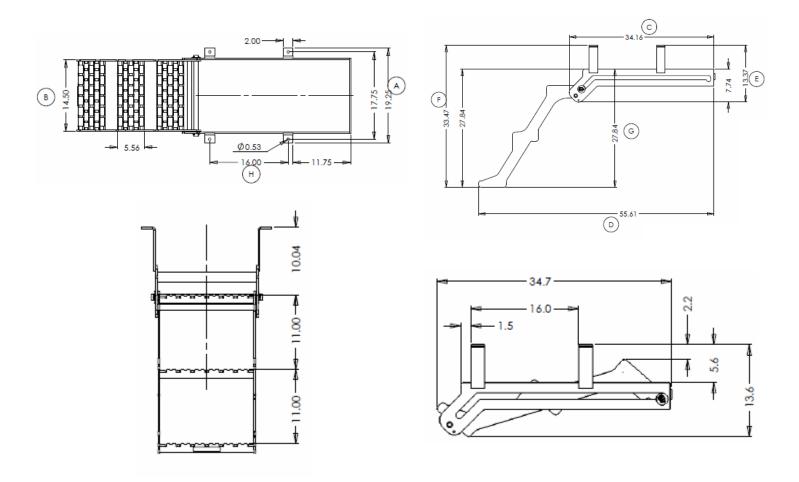

## **R/Steps-3 Specifications:**

|       | Width   |         | Length  |         | Height  |         |     | Mounting<br>Space |        |
|-------|---------|---------|---------|---------|---------|---------|-----|-------------------|--------|
| Steps | А       | В       | С       | D       | Е       | F       | G   | н                 | Weight |
| 3     | 19-1/4" | 14-1/2" | 34-1/2" | 55-3/4" | 13-1/2" | 33-1/2" | 28" | 16"               | 51 LBS |