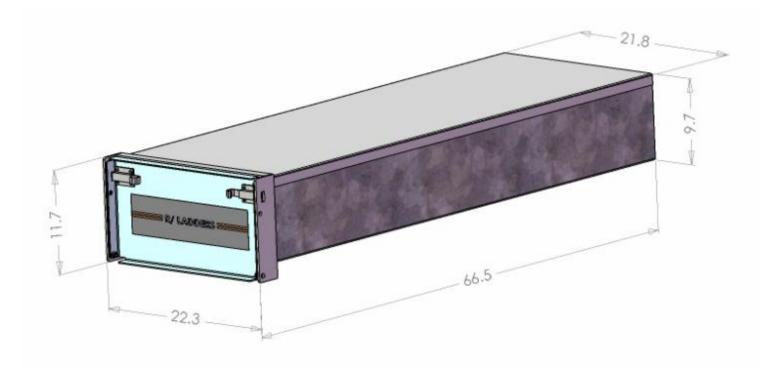

### **Randall Ladder Enclosure Specifications**

Ladder Enclosure Specifications:

| Material       | Dimensions           | Weight  |
|----------------|----------------------|---------|
| G90 Galv Steel | 9.7" x 21.8" x 66.5" | 108 lbs |