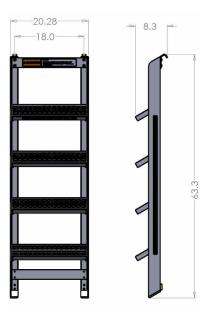

#### Ladder Specifications:

| Material         | Size                                          | Dimensions           | Weight | Weight<br>Capacity |
|------------------|-----------------------------------------------|----------------------|--------|--------------------|
| Aluminum 6061 T6 | Works on Heights up to 53"<br>Hooks 18" apart | 8.3" x 20.3" x 63.3" | 26 lbs | 350 lbs            |