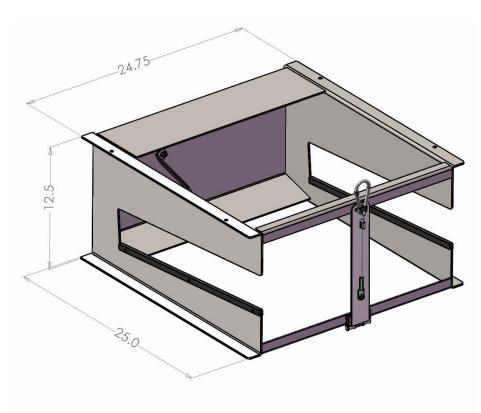

# R/LADDERS=

**Randall Ladder Carrier Specifications** 

Ladder Carrier Specifications:

| Material                    | Dimensions           | Weight  |
|-----------------------------|----------------------|---------|
| E-Coat and Power Coat Steel | 12.5" x 24.75" 25.0" | 108 lbs |